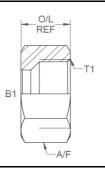

## All dimensions in mm.

|          | T1        | B1  | O/L   | A/F  |
|----------|-----------|-----|-------|------|
| MNUT-06S | M14 X 1.5 | 6S  | 16.50 | 17mm |
| MNUT-08S | M16 X 1.5 | 8S  | 16.50 | 19mm |
| MNUT-10S | M18 X 1.5 | 10S | 17.50 | 22mm |
| MNUT-12S | M20 X 1.5 | 12S | 17.50 | 24mm |
| MNUT-14S | M22 X 1.5 | 14S | 20.50 | 27mm |
| MNUT-16S | M24 X 2.0 | 16S | 20.50 | 30mm |
| MNUT-20S | M30 X 2.0 | 20S | 24.00 | 36mm |
| MNUT-25S | M36 X 2.0 | 25S | 27.00 | 46mm |
| MNUT-30S | M42 X 2.0 | 30S | 29.00 | 50mm |
| MNUT-38S | M52 X 2.0 | 38S | 32.50 | 60mm |