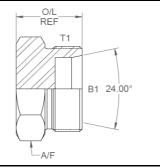

## All dimensions in mm.

|           | T1        | B1  | O/L   | A/F  |
|-----------|-----------|-----|-------|------|
| 01-BE-06S | M14 X 1.5 | 6S  | 18.00 | 14mm |
| 01-BE-08S | M16 X 1.5 | 8S  | 20.00 | 17mm |
| 01-BE-10S | M18 X 1.5 | 10S | 20.00 | 19mm |
| 01-BE-12S | M20 X 1.5 | 12S | 22.00 | 22mm |
| 01-BE-16S | M24 X 2.0 | 16S | 24.00 | 27mm |
| 01-BE-20S | M30 X 2.0 | 20S | 28.00 | 32mm |
| 01-BE-25S | M36 X 2.0 | 25S | 32.00 | 41mm |
| 01-BE-30S | M42 X 2.0 | 30S | 34.00 | 46mm |
| 01-BE-38S | M52 X 2.0 | 38S | 39.00 | 55mm |