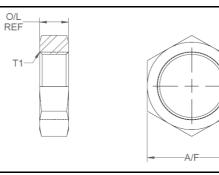

# **ORFS Bulkhead Locknut**

## 0911 METRIC

Nov-21

### A/F dimensions are imperial unless stated.

|         | T1      | O/L  | A/F   |
|---------|---------|------|-------|
| 9925-04 | 9/16    | 0.27 | 0.812 |
| 9925-06 | 11/16   | 0.31 | 1     |
| 9925-08 | 13/16   | 0.35 | 1.125 |
| 9925-10 | 1       | 0.41 | 1.312 |
| 9925-12 | 1-3/16  | 0.41 | 1.5   |
| 9925-16 | 1-7/16  | 0.41 | 1.75  |
| 9925-20 | 1-11/16 | 0.41 | 50mm  |
| 9925-24 | 2       | 0.41 | 60mm  |