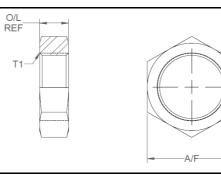

# **ORFS Bulkhead Locknut**

Nov-21 0911 IMP

### All dimensions are imperial unless stated.

|         | T1      | O/L  | A/F   |
|---------|---------|------|-------|
| 9925-04 | 9/16    | 0.27 | 0.812 |
| 9925-06 | 11/16   | 0.31 | 1     |
| 9925-08 | 13/16   | 0.35 | 1.125 |
| 9925-10 | 1       | 0.41 | 1.312 |
| 9925-12 | 1-3/16  | 0.41 | 1.5   |
| 9925-16 | 1-7/16  | 0.41 | 1.75  |
| 9925-20 | 1-11/16 | 0.41 | 50mm  |
| 9925-24 | 2       | 0.41 | 60mm  |