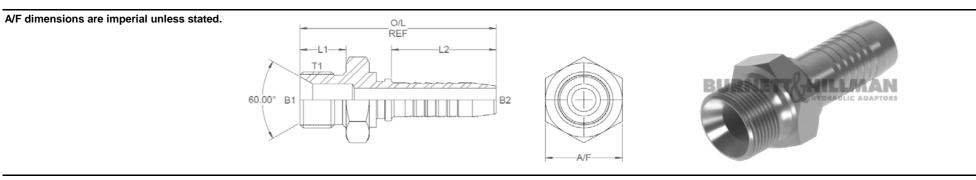

## **BSP male x hose-tail STRAIGHT**

Nov-21 0833 IMP

|       | T1    | T2       | B1    | B2    | L1    | L2    | O/L   | A/F  |
|-------|-------|----------|-------|-------|-------|-------|-------|------|
| 19920 | 1/4   | 1/4 HT   | 0.197 | 0.156 | 0.433 | 1.105 | 2.093 | 19mm |
| 19921 | 3/8   | 3/8 HT   | 0.375 | 0.271 | 0.472 | 1.18  | 2.304 | 22mm |
| 19922 | 1/2   | 1/2 HT   | 0.472 | 0.375 | 0.552 | 1.29  | 2.58  | 27mm |
| 19923 | 5/8   | 5/8 HT   | 0.551 | 0.472 | 0.63  | 1.412 | 2.776 | 30mm |
| 19924 | 3/4   | 3/4 HT   | 0.609 | 0.609 | 0.75  | 1.555 | 3.055 | 32mm |
| 19925 | 1     | 1 HT     | 0.843 | 0.797 | 0.8   | 1.85  | 3.43  | 41mm |
| 19927 | 1-1/4 | 1-1/4 HT | 1.203 | 1.03  | 0.8   | 2.158 | 3.793 | 50mm |

## **BSP male x hose-tail STRAIGHT**

**0833 METRIC** 

Nov-21

|       | T1    | T2       | B1    | B2    | L1    | L2    | O/L   | A/F  |
|-------|-------|----------|-------|-------|-------|-------|-------|------|
| 19920 | 1/4   | 1/4 HT   | 5     | 3.96  | 11    | 28.07 | 53.16 | 19mm |
| 19921 | 3/8   | 3/8 HT   | 9.53  | 6.88  | 11.99 | 29.97 | 58.52 | 22mm |
| 19922 | 1/2   | 1/2 HT   | 11.99 | 9.53  | 14.02 | 32.77 | 65.53 | 27mm |
| 19923 | 5/8   | 5/8 HT   | 14    | 11.99 | 16    | 35.86 | 70.51 | 30mm |
| 19924 | 3/4   | 3/4 HT   | 15.47 | 15.47 | 19.05 | 39.5  | 77.6  | 32mm |
| 19925 | 1     | 1 HT     | 21.41 | 20.24 | 20.32 | 46.99 | 87.12 | 41mm |
| 19927 | 1-1/4 | 1-1/4 HT | 30.56 | 26.16 | 20.32 | 54.81 | 96.34 | 50mm |