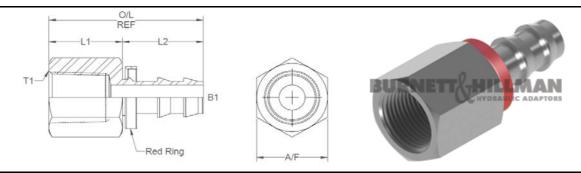

## NPTF fixed female x Push-In Straight

Oct-21

0816 IMP

All dimensions are imperial unless stated.

|       | T1  | T2     | B1    | L1   | L2    | O/L   | A/F  |
|-------|-----|--------|-------|------|-------|-------|------|
| 16300 | 1/4 | 1/4 PI | 0.176 | 0.81 | 0.89  | 1.7   | 19mm |
| 16301 | 3/8 | 3/8 PI | 0.296 | 1.04 | 1.027 | 2.067 | 22mm |
| 16302 | 1/2 | 1/2 PI | 0.39  | 1.1  | 1.21  | 2.31  | 27mm |

## NPTF fixed female x Push-In Straight

## Oct-21 0816 METRIC

A/F dimensions are imperial unless stated.

|       | T1  | T2     | B1   | L1    | L2    | O/L   | A/F  |
|-------|-----|--------|------|-------|-------|-------|------|
| 16300 | 1/4 | 1/4 PI | 4.47 | 20.57 | 22.61 | 43.18 | 19mm |
| 16301 | 3/8 | 3/8 PI | 7.52 | 26.42 | 26.09 | 52.5  | 22mm |
| 16302 | 1/2 | 1/2 PI | 9.91 | 27.94 | 30.73 | 58.67 | 27mm |