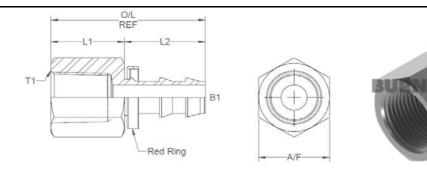

## NPTF fixed female x Push-In Straight

Oct-21

0816 IMP

All dimensions are imperial unless stated.

|       | T1  | T2     | B1    | L1   | L2    | O/L   | A/F  |
|-------|-----|--------|-------|------|-------|-------|------|
| 16300 | 1/4 | 1/4 PI | 0.176 | 0.81 | 0.89  | 1.7   | 19mm |
| 16301 | 3/8 | 3/8 PI | 0.296 | 1.04 | 1.027 | 2.067 | 22mm |
| 16302 | 1/2 | 1/2 PI | 0.39  | 1.1  | 1.21  | 2.31  | 27mm |

## NPTF fixed female x Push-In Straight

## Oct-21 0816 METRIC

A/F dimensions are imperial unless stated.

|       | T1  | T2     | B1   | L1    | L2    | O/L   | A/F  |
|-------|-----|--------|------|-------|-------|-------|------|
| 16300 | 1/4 | 1/4 PI | 4.47 | 20.57 | 22.61 | 43.18 | 19mm |
| 16301 | 3/8 | 3/8 PI | 7.52 | 26.42 | 26.09 | 52.5  | 22mm |
| 16302 | 1/2 | 1/2 PI | 9.91 | 27.94 | 30.73 | 58.67 | 27mm |