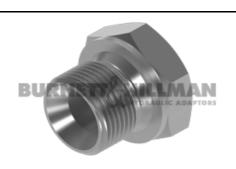

## **BSP coned plug To DIN 3852 Form A**

Oct-21

0717 IMP

All dimensions are imperial unless stated.

|       | T1    | B1    | L1    | O/L   | A/F  |
|-------|-------|-------|-------|-------|------|
| 69000 | 1/8   | 0.137 | 0.315 | 0.644 | 14mm |
| 69001 | 1/4   | 0.185 | 0.473 | 0.802 | 19mm |
| 69002 | 3/8   | 0.312 | 0.473 | 0.891 | 22mm |
| 69003 | 1/2   | 0.437 | 0.552 | 0.99  | 27mm |
| 69005 | 3/4   | 0.659 | 0.63  | 1.058 | 32mm |
| 69006 | 1     | 0.875 | 0.709 | 1.177 | 41mm |
| 69007 | 1-1/4 | 1.125 | 0.788 | 1.306 | 50mm |
| 69008 | 1-1/2 | 1.312 | 0.866 | 1.434 | 55mm |
| 69009 | 2     | 1.812 | 0.945 | 1.683 | 70mm |

## **BSP coned plug To DIN 3852 Form A**

## Oct-21 0717 METRIC

A/F dimensions are imperial unless stated.

|       | T1    | B1    | 11    | O/L   | A/F  |
|-------|-------|-------|-------|-------|------|
| 69000 | 1/8   | 3.48  | 8.00  | 16.36 | 14mm |
| 69001 | 1/4   | 4.70  | 12.01 | 20.37 | 19mm |
| 69002 | 3/8   | 7.92  | 12.01 | 22.63 | 22mm |
| 69003 | 1/2   | 11.10 | 14.02 | 25.15 | 27mm |
| 69005 | 3/4   | 16.74 | 16.00 | 26.87 | 32mm |
| 69006 | 1     | 22.23 | 18.01 | 29.9  | 41mm |
| 69007 | 1-1/4 | 28.58 | 20.02 | 33.17 | 50mm |
| 69008 | 1-1/2 | 33.32 | 22.00 | 36.42 | 55mm |
| 69009 | 2     | 46.02 | 24.00 | 42.75 | 70mm |