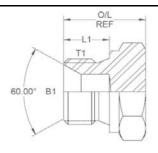

## **BSP coned plug To DIN 3852 Form A**

Oct-21

0717 IMP

All dimensions are imperial unless stated.

|       | T1    | B1    | L1    | O/L   | A/F  |
|-------|-------|-------|-------|-------|------|
| 69000 | 1/8   | 0.137 | 0.315 | 0.644 | 14mm |
| 69001 | 1/4   | 0.185 | 0.473 | 0.802 | 19mm |
| 69002 | 3/8   | 0.312 | 0.473 | 0.891 | 22mm |
| 69003 | 1/2   | 0.437 | 0.552 | 0.99  | 27mm |
| 69005 | 3/4   | 0.659 | 0.63  | 1.058 | 32mm |
| 69006 | 1     | 0.875 | 0.709 | 1.177 | 41mm |
| 69007 | 1-1/4 | 1.125 | 0.788 | 1.306 | 50mm |
| 69008 | 1-1/2 | 1.312 | 0.866 | 1.434 | 55mm |
| 69009 | 2     | 1.812 | 0.945 | 1.683 | 70mm |

## **BSP coned plug To DIN 3852 Form A**