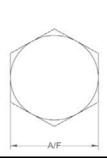

## **BSP coned plug To DIN 3852 Form A**

Oct-21

0717 IMP

All dimensions are imperial unless stated.

|       | T1    | B1    | L1    | O/L   | A/F  |
|-------|-------|-------|-------|-------|------|
| 69000 | 1/8   | 0.137 | 0.315 | 0.644 | 14mm |
| 69001 | 1/4   | 0.185 | 0.473 | 0.802 | 19mm |
| 69002 | 3/8   | 0.312 | 0.473 | 0.891 | 22mm |
| 69003 | 1/2   | 0.437 | 0.552 | 0.99  | 27mm |
| 69005 | 3/4   | 0.659 | 0.63  | 1.058 | 32mm |
| 69006 | 1     | 0.875 | 0.709 | 1.177 | 41mm |
| 69007 | 1-1/4 | 1.125 | 0.788 | 1.306 | 50mm |
| 69008 | 1-1/2 | 1.312 | 0.866 | 1.434 | 55mm |
| 69009 | 2     | 1.812 | 0.945 | 1.683 | 70mm |

## Oct-21 0717 METRIC

A/F dimensions are imperial unless stated.

|       | T1    | B1    | 11    | O/L   | A/F  |
|-------|-------|-------|-------|-------|------|
| 69000 | 1/8   | 3.48  | 8.00  | 16.36 | 14mm |
| 69001 | 1/4   | 4.70  | 12.01 | 20.37 | 19mm |
| 69002 | 3/8   | 7.92  | 12.01 | 22.63 | 22mm |
| 69003 | 1/2   | 11.10 | 14.02 | 25.15 | 27mm |
| 69005 | 3/4   | 16.74 | 16.00 | 26.87 | 32mm |
| 69006 | 1     | 22.23 | 18.01 | 29.9  | 41mm |
| 69007 | 1-1/4 | 28.58 | 20.02 | 33.17 | 50mm |
| 69008 | 1-1/2 | 33.32 | 22.00 | 36.42 | 55mm |
| 69009 | 2     | 46.02 | 24.00 | 42.75 | 70mm |