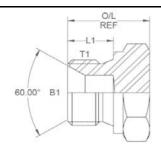

## **BSP coned plug To DIN 3852 Form A**

Oct-21

0717 IMP

All dimensions are imperial unless stated.

|       | T1    | B1    | L1    | O/L   | A/F  |
|-------|-------|-------|-------|-------|------|
| 69000 | 1/8   | 0.137 | 0.315 | 0.644 | 14mm |
| 69001 | 1/4   | 0.185 | 0.473 | 0.802 | 19mm |
| 69002 | 3/8   | 0.312 | 0.473 | 0.891 | 22mm |
| 69003 | 1/2   | 0.437 | 0.552 | 0.99  | 27mm |
| 69005 | 3/4   | 0.659 | 0.63  | 1.058 | 32mm |
| 69006 | 1     | 0.875 | 0.709 | 1.177 | 41mm |
| 69007 | 1-1/4 | 1.125 | 0.788 | 1.306 | 50mm |
| 69008 | 1-1/2 | 1.312 | 0.866 | 1.434 | 55mm |
| 69009 | 2     | 1.812 | 0.945 | 1.683 | 70mm |

## **BSP coned plug To DIN 3852 Form A**