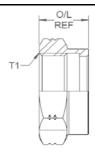

## NPSM crimp nut

Oct-21

0716 IMP

All dimensions are imperial unless stated.

| · ·   |       |       |      |  |
|-------|-------|-------|------|--|
|       | T1    | O/L   | A/F  |  |
| 18004 | 1/8   | 0.51  | 14mm |  |
| 18000 | 1/4   | 0.59  | 19mm |  |
| 18001 | 3/8   | 0.705 | 22mm |  |
| 18002 | 1/2   | 0.775 | 27mm |  |
| 18003 | 3/4   | 0.855 | 32mm |  |
| 18005 | 1     | 0.975 | 41mm |  |
| 18007 | 1-1/4 | 1.01  | 50mm |  |
| 18008 | 1-1/2 | 1.205 | 55mm |  |
| 18009 | 2     | 1.432 | 70mm |  |