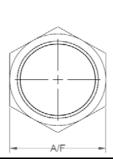

## NPSM crimp nut

Oct-21

0716 IMP

All dimensions are imperial unless stated.

| · ·   |       |       |      |  |
|-------|-------|-------|------|--|
|       | T1    | O/L   | A/F  |  |
| 18004 | 1/8   | 0.51  | 14mm |  |
| 18000 | 1/4   | 0.59  | 19mm |  |
| 18001 | 3/8   | 0.705 | 22mm |  |
| 18002 | 1/2   | 0.775 | 27mm |  |
| 18003 | 3/4   | 0.855 | 32mm |  |
| 18005 | 1     | 0.975 | 41mm |  |
| 18007 | 1-1/4 | 1.01  | 50mm |  |
| 18008 | 1-1/2 | 1.205 | 55mm |  |
| 18009 | 2     | 1.432 | 70mm |  |

## Oct-21 0716 METRIC

A/F dimensions are imperial unless stated.

|       | T1    | O/L   | A/F  |
|-------|-------|-------|------|
| 18004 | 1/8   | 12.95 | 14mm |
| 18000 | 1/4   | 14.99 | 19mm |
| 18001 | 3/8   | 17.91 | 22mm |
| 18002 | 1/2   | 19.69 | 27mm |
| 18003 | 3/4   | 21.72 | 32mm |
| 18005 | 1     | 24.77 | 41mm |
| 18007 | 1-1/4 | 25.65 | 50mm |
| 18008 | 1-1/2 | 30.61 | 55mm |
| 18009 | 2     | 36.37 | 70mm |