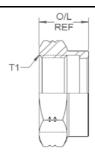

## Oct-21 0716 METRIC

A/F dimensions are imperial unless stated.

|       | T1    | O/L   | A/F  |
|-------|-------|-------|------|
| 18004 | 1/8   | 12.95 | 14mm |
| 18000 | 1/4   | 14.99 | 19mm |
| 18001 | 3/8   | 17.91 | 22mm |
| 18002 | 1/2   | 19.69 | 27mm |
| 18003 | 3/4   | 21.72 | 32mm |
| 18005 | 1     | 24.77 | 41mm |
| 18007 | 1-1/4 | 25.65 | 50mm |
| 18008 | 1-1/2 | 30.61 | 55mm |
| 18009 | 2     | 36.37 | 70mm |