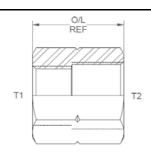

## METRIC fixed female x METRIC fixed female 1.5mm Pitch REDUCING

Aug-21 0438 IMP

All dimensions are imperial unless stated.

|       | T1        | T2        | O/L  | A/F  |
|-------|-----------|-----------|------|------|
| 19009 | M16 x 1.5 | M12 x 1.5 | 1.2  | 22mm |
| 19010 | M22 x 1.5 | M16 x 1.5 | 1.38 | 27mm |
| 19016 | M26 x 1.5 | M30 x 1.5 | 1.6  | 1.5  |

## METRIC fixed female x METRIC fixed female 1.5mm Pitch REDUCING

Aug-21
0438 METRIC

A/F dimensions are imperial unless stated.

|       | T1        | T2        | O/L   | A/F  |
|-------|-----------|-----------|-------|------|
| 19009 | M16 x 1.5 | M12 x 1.5 | 30.48 | 22mm |
| 19010 | M22 x 1.5 | M16 x 1.5 | 35.05 | 27mm |
| 19016 | M26 x 1.5 | M30 x 1.5 | 40.64 | 1.5  |