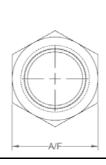

## METRIC fixed female x METRIC fixed female 1.5mm Pitch REDUCING

Aug-21 0438 IMP

All dimensions are imperial unless stated.

|       | T1        | T2        | O/L  | A/F  |
|-------|-----------|-----------|------|------|
| 19009 | M16 x 1.5 | M12 x 1.5 | 1.2  | 22mm |
| 19010 | M22 x 1.5 | M16 x 1.5 | 1.38 | 27mm |
| 19016 | M26 x 1.5 | M30 x 1.5 | 1.6  | 1.5  |

## METRIC fixed female x METRIC fixed female 1.5mm Pitch REDUCING

Aug-21
0438 METRIC

A/F dimensions are imperial unless stated.

|       | T1        | T2        | O/L   | A/F  |
|-------|-----------|-----------|-------|------|
| 19009 | M16 x 1.5 | M12 x 1.5 | 30.48 | 22mm |
| 19010 | M22 x 1.5 | M16 x 1.5 | 35.05 | 27mm |
| 19016 | M26 x 1.5 | M30 x 1.5 | 40.64 | 1.5  |