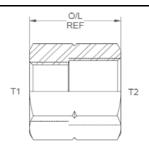

## METRIC fixed female x METRIC fixed female 1.5mm Pitch REDUCING

Aug-21 0438 IMP

All dimensions are imperial unless stated.

|       | T1        | T2        | O/L  | A/F  |
|-------|-----------|-----------|------|------|
| 19009 | M16 x 1.5 | M12 x 1.5 | 1.2  | 22mm |
| 19010 | M22 x 1.5 | M16 x 1.5 | 1.38 | 27mm |
| 19016 | M26 x 1.5 | M30 x 1.5 | 1.6  | 1.5  |

## METRIC fixed female x METRIC fixed female 1.5mm Pitch REDUCING

Aug-21
0438 METRIC

A/F dimensions are imperial unless stated.

|       | T1        | T2        | O/L   | A/F  |
|-------|-----------|-----------|-------|------|
| 19009 | M16 x 1.5 | M12 x 1.5 | 30.48 | 22mm |
| 19010 | M22 x 1.5 | M16 x 1.5 | 35.05 | 27mm |
| 19016 | M26 x 1.5 | M30 x 1.5 | 40.64 | 1.5  |