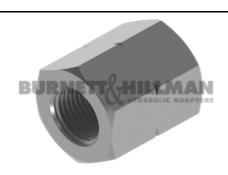

## METRIC fixed female x METRIC fixed female 1.5mm Pitch REDUCING

Aug-21 0438 IMP

All dimensions are imperial unless stated.

|       | T1        | T2        | O/L  | A/F  |
|-------|-----------|-----------|------|------|
| 19009 | M16 x 1.5 | M12 x 1.5 | 1.2  | 22mm |
| 19010 | M22 x 1.5 | M16 x 1.5 | 1.38 | 27mm |
| 19016 | M26 x 1.5 | M30 x 1.5 | 1.6  | 1.5  |

## METRIC fixed female x METRIC fixed female 1.5mm Pitch REDUCING

Aug-21
0438 METRIC

A/F dimensions are imperial unless stated.

|       | T1        | T2        | O/L   | A/F  |
|-------|-----------|-----------|-------|------|
| 19009 | M16 x 1.5 | M12 x 1.5 | 30.48 | 22mm |
| 19010 | M22 x 1.5 | M16 x 1.5 | 35.05 | 27mm |
| 19016 | M26 x 1.5 | M30 x 1.5 | 40.64 | 1.5  |