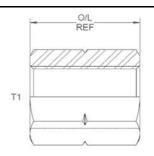

## METRIC fixed female x METRIC fixed female 1.5mm Pitch

Aug-21 0437 IMP

All dimensions are imperial unless stated.

|       | T1        | O/L  | A/F  |
|-------|-----------|------|------|
| 19012 | M10 x 1   | 1    | 17mm |
| 19000 | M12 x 1.5 | 1    | 17mm |
| 19001 | M14 x 1.5 | 1.13 | 19mm |
| 19002 | M16 x 1.5 | 1.2  | 22mm |
| 19003 | M18 x 1.5 | 1.2  | 24mm |
| 19011 | M20 x 1.5 | 1.1  | 27mm |
| 19004 | M22 x 1.5 | 1.2  | 27mm |
| 19017 | M24 x 1.5 | 1.2  | 30mm |
| 19014 | M26 x 1.5 | 1.7  | 32mm |
| 19015 | M30 x 1.5 | 1.7  | 1.5  |

## METRIC fixed female x METRIC fixed female 1.5mm Pitch

Aug-21
0437 METRIC

A/F dimensions are imperial unless stated.

|       | T1        | O/L   | A/F  |
|-------|-----------|-------|------|
| 19012 | M10 x 1   | 25.4  | 17mm |
| 19000 | M12 x 1.5 | 25.4  | 17mm |
| 19001 | M14 x 1.5 | 28.7  | 19mm |
| 19002 | M16 x 1.5 | 30.48 | 22mm |
| 19003 | M18 x 1.5 | 30.48 | 24mm |
| 19011 | M20 x 1.5 | 27.94 | 27mm |
| 19004 | M22 x 1.5 | 30.48 | 27mm |
| 19017 | M24 x 1.5 | 30.48 | 30mm |
| 19014 | M26 x 1.5 | 43.18 | 32mm |
| 19015 | M30 x 1.5 | 43.18 | 1.5  |