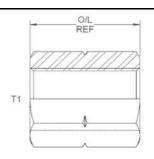

## METRIC fixed female x METRIC fixed female 1.5mm Pitch

Aug-21 0437 IMP

All dimensions are imperial unless stated.

|       | T1        | O/L  | A/F  |
|-------|-----------|------|------|
| 19012 | M10 x 1   | 1    | 17mm |
| 19000 | M12 x 1.5 | 1    | 17mm |
| 19001 | M14 x 1.5 | 1.13 | 19mm |
| 19002 | M16 x 1.5 | 1.2  | 22mm |
| 19003 | M18 x 1.5 | 1.2  | 24mm |
| 19011 | M20 x 1.5 | 1.1  | 27mm |
| 19004 | M22 x 1.5 | 1.2  | 27mm |
| 19017 | M24 x 1.5 | 1.2  | 30mm |
| 19014 | M26 x 1.5 | 1.7  | 32mm |
| 19015 | M30 x 1.5 | 1.7  | 1.5  |

## METRIC fixed female x METRIC fixed female 1.5mm Pitch

Aug-21
0437 METRIC

A/F dimensions are imperial unless stated.

|       | T1        | O/L   | A/F  |
|-------|-----------|-------|------|
| 19012 | M10 x 1   | 25.4  | 17mm |
| 19000 | M12 x 1.5 | 25.4  | 17mm |
| 19001 | M14 x 1.5 | 28.7  | 19mm |
| 19002 | M16 x 1.5 | 30.48 | 22mm |
| 19003 | M18 x 1.5 | 30.48 | 24mm |
| 19011 | M20 x 1.5 | 27.94 | 27mm |
| 19004 | M22 x 1.5 | 30.48 | 27mm |
| 19017 | M24 x 1.5 | 30.48 | 30mm |
| 19014 | M26 x 1.5 | 43.18 | 32mm |
| 19015 | M30 x 1.5 | 43.18 | 1.5  |