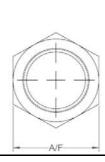

## METRIC fixed female x METRIC fixed female 1.5mm Pitch

Aug-21 0437 IMP

All dimensions are imperial unless stated.

|       | T1        | O/L  | A/F  |
|-------|-----------|------|------|
| 19012 | M10 x 1   | 1    | 17mm |
| 19000 | M12 x 1.5 | 1    | 17mm |
| 19001 | M14 x 1.5 | 1.13 | 19mm |
| 19002 | M16 x 1.5 | 1.2  | 22mm |
| 19003 | M18 x 1.5 | 1.2  | 24mm |
| 19011 | M20 x 1.5 | 1.1  | 27mm |
| 19004 | M22 x 1.5 | 1.2  | 27mm |
| 19017 | M24 x 1.5 | 1.2  | 30mm |
| 19014 | M26 x 1.5 | 1.7  | 32mm |
| 19015 | M30 x 1.5 | 1.7  | 1.5  |

## METRIC fixed female x METRIC fixed female 1.5mm Pitch

Aug-21
0437 METRIC

A/F dimensions are imperial unless stated.

|       | T1        | O/L   | A/F  |
|-------|-----------|-------|------|
| 19012 | M10 x 1   | 25.4  | 17mm |
| 19000 | M12 x 1.5 | 25.4  | 17mm |
| 19001 | M14 x 1.5 | 28.7  | 19mm |
| 19002 | M16 x 1.5 | 30.48 | 22mm |
| 19003 | M18 x 1.5 | 30.48 | 24mm |
| 19011 | M20 x 1.5 | 27.94 | 27mm |
| 19004 | M22 x 1.5 | 30.48 | 27mm |
| 19017 | M24 x 1.5 | 30.48 | 30mm |
| 19014 | M26 x 1.5 | 43.18 | 32mm |
| 19015 | M30 x 1.5 | 43.18 | 1.5  |