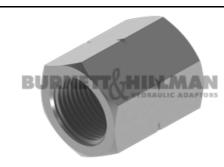

## METRIC fixed female x METRIC fixed female 1.5mm Pitch

Aug-21 0437 IMP

All dimensions are imperial unless stated.

|       | T1        | O/L  | A/F  |
|-------|-----------|------|------|
| 19012 | M10 x 1   | 1    | 17mm |
| 19000 | M12 x 1.5 | 1    | 17mm |
| 19001 | M14 x 1.5 | 1.13 | 19mm |
| 19002 | M16 x 1.5 | 1.2  | 22mm |
| 19003 | M18 x 1.5 | 1.2  | 24mm |
| 19011 | M20 x 1.5 | 1.1  | 27mm |
| 19004 | M22 x 1.5 | 1.2  | 27mm |
| 19017 | M24 x 1.5 | 1.2  | 30mm |
| 19014 | M26 x 1.5 | 1.7  | 32mm |
| 19015 | M30 x 1.5 | 1.7  | 1.5  |

## METRIC fixed female x METRIC fixed female 1.5mm Pitch

Aug-21
0437 METRIC

A/F dimensions are imperial unless stated.

|       | T1        | O/L   | A/F  |
|-------|-----------|-------|------|
| 19012 | M10 x 1   | 25.4  | 17mm |
| 19000 | M12 x 1.5 | 25.4  | 17mm |
| 19001 | M14 x 1.5 | 28.7  | 19mm |
| 19002 | M16 x 1.5 | 30.48 | 22mm |
| 19003 | M18 x 1.5 | 30.48 | 24mm |
| 19011 | M20 x 1.5 | 27.94 | 27mm |
| 19004 | M22 x 1.5 | 30.48 | 27mm |
| 19017 | M24 x 1.5 | 30.48 | 30mm |
| 19014 | M26 x 1.5 | 43.18 | 32mm |
| 19015 | M30 x 1.5 | 43.18 | 1.5  |