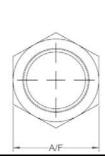

## METRIC fixed female x METRIC fixed female 1.5mm Pitch

Aug-21 0437 IMP

All dimensions are imperial unless stated.

|       | T1        | O/L  | A/F  |
|-------|-----------|------|------|
| 19012 | M10 x 1   | 1    | 17mm |
| 19000 | M12 x 1.5 | 1    | 17mm |
| 19001 | M14 x 1.5 | 1.13 | 19mm |
| 19002 | M16 x 1.5 | 1.2  | 22mm |
| 19003 | M18 x 1.5 | 1.2  | 24mm |
| 19011 | M20 x 1.5 | 1.1  | 27mm |
| 19004 | M22 x 1.5 | 1.2  | 27mm |
| 19017 | M24 x 1.5 | 1.2  | 30mm |
| 19014 | M26 x 1.5 | 1.7  | 32mm |
| 19015 | M30 x 1.5 | 1.7  | 1.5  |

## METRIC fixed female x METRIC fixed female 1.5mm Pitch

Aug-21
0437 METRIC

A/F dimensions are imperial unless stated.

|       | T1        | O/L   | A/F  |
|-------|-----------|-------|------|
| 19012 | M10 x 1   | 25.4  | 17mm |
| 19000 | M12 x 1.5 | 25.4  | 17mm |
| 19001 | M14 x 1.5 | 28.7  | 19mm |
| 19002 | M16 x 1.5 | 30.48 | 22mm |
| 19003 | M18 x 1.5 | 30.48 | 24mm |
| 19011 | M20 x 1.5 | 27.94 | 27mm |
| 19004 | M22 x 1.5 | 30.48 | 27mm |
| 19017 | M24 x 1.5 | 30.48 | 30mm |
| 19014 | M26 x 1.5 | 43.18 | 32mm |
| 19015 | M30 x 1.5 | 43.18 | 1.5  |