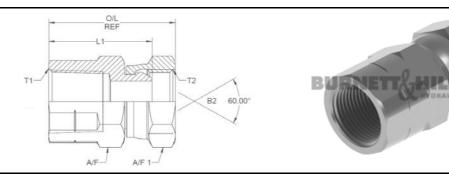

## NPTF fixed female x BSP swivel female

Aug-21 0307 IMP

All dimensions are imperial unless stated.

|       | T1    | T2    | B2    | L1    | O/L  | A/F  | A/F1 |
|-------|-------|-------|-------|-------|------|------|------|
| 90000 | 1/8   | 1/8   | 0.126 | 0.985 | 1.17 | 14mm | 14mm |
| 90001 | 1/4   | 1/4   | 0.172 | 1.23  | 1.44 | 19mm | 19mm |
| 90002 | 3/8   | 3/8   | 0.271 | 1.422 | 1.69 | 22mm | 22mm |
| 90003 | 1/2   | 1/2   | 0.375 | 1.608 | 1.9  | 27mm | 27mm |
| 90004 | 3/4   | 3/4   | 0.6   | 1.775 | 2.18 | 32mm | 32mm |
| 90005 | 1     | 1     | 0.843 | 2.048 | 2.5  | 41mm | 41mm |
| 90006 | 1-1/4 | 1-1/4 | 1.014 | 2.21  | 2.66 | 50mm | 50mm |
| 90007 | 1-1/2 | 1-1/2 | 1.312 | 2.32  | 2.86 | 55mm | 55mm |
| 90008 | 2     | 2     | 1.75  | 2.552 | 3.21 | 70mm | 70mm |

## NPTF fixed female x BSP swivel female

## Aug-21 0307 METRIC

A/F dimensions are imperial unless stated.

|       | T1    | T2    | B2    | L1    | A/F  | A/F1 |
|-------|-------|-------|-------|-------|------|------|
| 90000 | 1/8   | 1/8   | 3.2   | 25.02 | 14mm | 14mm |
| 90001 | 1/4   | 1/4   | 4.37  | 31.24 | 19mm | 19mm |
| 90002 | 3/8   | 3/8   | 6.88  | 36.12 | 22mm | 22mm |
| 90003 | 1/2   | 1/2   | 9.53  | 40.84 | 27mm | 27mm |
| 90004 | 3/4   | 3/4   | 15.24 | 45.09 | 32mm | 32mm |
| 90005 | 1     | 1     | 21.41 | 52.02 | 41mm | 41mm |
| 90006 | 1-1/4 | 1-1/4 | 25.76 | 56.13 | 50mm | 50mm |
| 90007 | 1-1/2 | 1-1/2 | 33.32 | 58.93 | 55mm | 55mm |
| 90008 | 2     | 2     | 44.45 | 64.82 | 70mm | 70mm |