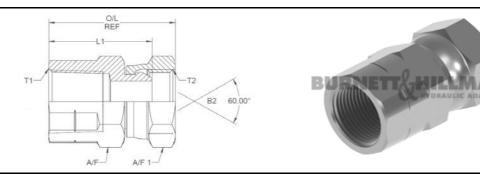

## NPTF fixed female x BSP swivel female

Aug-21 0307 IMP

All dimensions are imperial unless stated.

|       | T1    | T2    | B2    | L1    | O/L  | A/F  | A/F1 |
|-------|-------|-------|-------|-------|------|------|------|
| 90000 | 1/8   | 1/8   | 0.126 | 0.985 | 1.17 | 14mm | 14mm |
| 90001 | 1/4   | 1/4   | 0.172 | 1.23  | 1.44 | 19mm | 19mm |
| 90002 | 3/8   | 3/8   | 0.271 | 1.422 | 1.69 | 22mm | 22mm |
| 90003 | 1/2   | 1/2   | 0.375 | 1.608 | 1.9  | 27mm | 27mm |
| 90004 | 3/4   | 3/4   | 0.6   | 1.775 | 2.18 | 32mm | 32mm |
| 90005 | 1     | 1     | 0.843 | 2.048 | 2.5  | 41mm | 41mm |
| 90006 | 1-1/4 | 1-1/4 | 1.014 | 2.21  | 2.66 | 50mm | 50mm |
| 90007 | 1-1/2 | 1-1/2 | 1.312 | 2.32  | 2.86 | 55mm | 55mm |
| 90008 | 2     | 2     | 1.75  | 2.552 | 3.21 | 70mm | 70mm |

## NPTF fixed female x BSP swivel female

## Aug-21 0307 METRIC

A/F dimensions are imperial unless stated.

|       | T1    | T2    | B2    | L1    | A/F  | A/F1 |
|-------|-------|-------|-------|-------|------|------|
| 90000 | 1/8   | 1/8   | 3.2   | 25.02 | 14mm | 14mm |
| 90001 | 1/4   | 1/4   | 4.37  | 31.24 | 19mm | 19mm |
| 90002 | 3/8   | 3/8   | 6.88  | 36.12 | 22mm | 22mm |
| 90003 | 1/2   | 1/2   | 9.53  | 40.84 | 27mm | 27mm |
| 90004 | 3/4   | 3/4   | 15.24 | 45.09 | 32mm | 32mm |
| 90005 | 1     | 1     | 21.41 | 52.02 | 41mm | 41mm |
| 90006 | 1-1/4 | 1-1/4 | 25.76 | 56.13 | 50mm | 50mm |
| 90007 | 1-1/2 | 1-1/2 | 33.32 | 58.93 | 55mm | 55mm |
| 90008 | 2     | 2     | 44.45 | 64.82 | 70mm | 70mm |