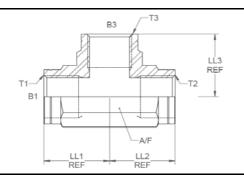

## **BSP fixed female tee - forged**

Nov-21

1032 IMP

All dimensions are imperial unless stated.

|         | T1  | T2  | Т3  | B1    | B3    | LL1   | LL2   | LL3   | A/F  |
|---------|-----|-----|-----|-------|-------|-------|-------|-------|------|
| 11976FD | 1/4 | 1/4 | 1/4 | 0.464 | 0.464 | 0.881 | 0.881 | 0.881 | 19mm |
| 11977FD | 3/8 | 3/8 | 3/8 | 0.6   | 0.6   | 1.02  | 1.02  | 1.02  | 22mm |
| 11978FD | 1/2 | 1/2 | 1/2 | 0.75  | 0.75  | 1.228 | 1.228 | 1.228 | 27mm |
| 11980FD | 3/4 | 3/4 | 3/4 | 0.964 | 0.964 | 1.358 | 1.358 | 1.358 | 33mm |
| 11981FD | 1   | 1   | 1   | 1.21  | 1.21  | 1.622 | 1.622 | 1.622 | 41mm |