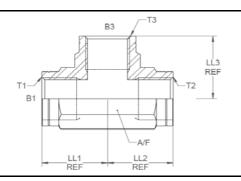

## Nov-21 1032 METRIC

A/F dimensions are imperial unless stated.

|         | T1  | T2  | T3  | B1    | В3    | LL1   | LL2   | LL3   | A/F  |
|---------|-----|-----|-----|-------|-------|-------|-------|-------|------|
| 11976FD | 1/4 | 1/4 | 1/4 | 11.79 | 11.79 | 22.38 | 22.38 | 22.38 | 19mm |
| 11977FD | 3/8 | 3/8 | 3/8 | 15.24 | 15.24 | 25.91 | 25.91 | 25.91 | 22mm |
| 11978FD | 1/2 | 1/2 | 1/2 | 19.05 | 19.05 | 31.19 | 31.19 | 31.19 | 27mm |
| 11980FD | 3/4 | 3/4 | 3/4 | 24.49 | 24.49 | 34.49 | 34.49 | 34.49 | 33mm |
| 11981FD | 1   | 1   | 1   | 30.73 | 30.73 | 41.2  | 41.2  | 41.2  | 41mm |