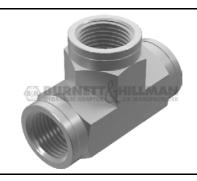

## **BSP fixed female tee - forged**

Nov-21

1032 IMP

All dimensions are imperial unless stated.

|         | T1  | T2  | Т3  | B1    | B3    | LL1   | LL2   | LL3   | A/F  |
|---------|-----|-----|-----|-------|-------|-------|-------|-------|------|
| 11976FD | 1/4 | 1/4 | 1/4 | 0.464 | 0.464 | 0.881 | 0.881 | 0.881 | 19mm |
| 11977FD | 3/8 | 3/8 | 3/8 | 0.6   | 0.6   | 1.02  | 1.02  | 1.02  | 22mm |
| 11978FD | 1/2 | 1/2 | 1/2 | 0.75  | 0.75  | 1.228 | 1.228 | 1.228 | 27mm |
| 11980FD | 3/4 | 3/4 | 3/4 | 0.964 | 0.964 | 1.358 | 1.358 | 1.358 | 33mm |
| 11981FD | 1   | 1   | 1   | 1.21  | 1.21  | 1.622 | 1.622 | 1.622 | 41mm |

## Nov-21 1032 METRIC

A/F dimensions are imperial unless stated.

|         | T1  | T2  | T3  | B1    | В3    | LL1   | LL2   | LL3   | A/F  |
|---------|-----|-----|-----|-------|-------|-------|-------|-------|------|
| 11976FD | 1/4 | 1/4 | 1/4 | 11.79 | 11.79 | 22.38 | 22.38 | 22.38 | 19mm |
| 11977FD | 3/8 | 3/8 | 3/8 | 15.24 | 15.24 | 25.91 | 25.91 | 25.91 | 22mm |
| 11978FD | 1/2 | 1/2 | 1/2 | 19.05 | 19.05 | 31.19 | 31.19 | 31.19 | 27mm |
| 11980FD | 3/4 | 3/4 | 3/4 | 24.49 | 24.49 | 34.49 | 34.49 | 34.49 | 33mm |
| 11981FD | 1   | 1   | 1   | 30.73 | 30.73 | 41.2  | 41.2  | 41.2  | 41mm |