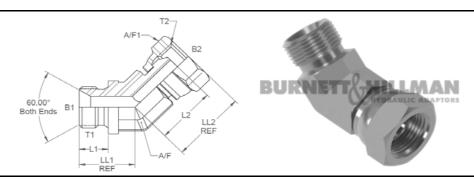

## BSP male x BSP swivel female 45° forged compact elbow

Nov-21 1012 IMP

All dimensions are imperial unless stated.

|  |            | T1  | T2  | B1    | B2    | L1    | L2    | LL1   | LL2  | A/F  | A/F1 |
|--|------------|-----|-----|-------|-------|-------|-------|-------|------|------|------|
|  | 05000/45FD | 1/4 | 1/4 | 0.185 | 0.172 | 0.433 | 0.826 | 0.826 | 1.04 | 14mm | 19mm |
|  | 05001/45FD | 3/8 | 3/8 | 0.312 | 0.271 | 0.472 | 0.984 | 0.944 | 1.25 | 17mm | 22mm |
|  | 05002/45FD | 1/2 | 1/2 | 0.437 | 0.375 | 0.551 | 1.141 | 1.062 | 1.45 | 22mm | 27mm |
|  | 05004/45FD | 3/4 | 3/4 | 0.659 | 0.6   | 0.63  | 1.181 | 1.26  | 1.62 | 27mm | 32mm |
|  | 05005/45FD | 1   | 1   | 0.875 | 0.797 | 0.748 | 1.259 | 1.377 | 1.73 | 33mm | 41mm |

## BSP male x BSP swivel female 45° forged compact elbow

## Nov-21 1012 METRIC

A/F dimensions are imperial unless stated.

| _ |            | T1  | T2  | B1    | B2    | L1    | L2    | LL1   | LL2   | A/F  | A/F1 |
|---|------------|-----|-----|-------|-------|-------|-------|-------|-------|------|------|
|   | 05000/45FD | 1/4 | 1/4 | 4.7   | 4.37  | 11    | 20.98 | 20.98 | 26.42 | 14mm | 19mm |
|   | 05001/45FD | 3/8 | 3/8 | 7.92  | 6.88  | 11.99 | 24.99 | 23.98 | 31.75 | 17mm | 22mm |
|   | 05002/45FD | 1/2 | 1/2 | 11.1  | 9.53  | 14    | 28.98 | 26.97 | 36.83 | 22mm | 27mm |
|   | 05004/45FD | 3/4 | 3/4 | 16.74 | 15.24 | 16    | 30    | 32    | 41.15 | 27mm | 32mm |
|   | 05005/45FD | 1   | 1   | 22.23 | 20.24 | 19    | 31.98 | 34.98 | 43.94 | 33mm | 41mm |