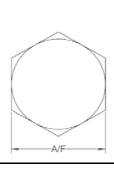

## **NPTF fixed female cap**

Oct-21

0719 IMP

All dimensions are imperial unless stated.

|       | T1    | O/L  | A/F  |
|-------|-------|------|------|
| 09682 | 1/8   | 0.63 | 14mm |
| 09683 | 1/4   | 0.93 | 19mm |
| 09680 | 3/8   | 1    | 22mm |
| 09681 | 1/2   | 0.95 | 27mm |
| 09684 | 3/4   | 1.28 | 32mm |
| 09685 | 1     | 1.74 | 41mm |
| 09686 | 1-1/4 | 1.71 | 50mm |
| 09687 | 1-1/2 | 1.71 | 55mm |
| 09688 | 2     | 1.8  | 70mm |

## Oct-21 0719 METRIC

A/F dimensions are imperial unless stated.

|       | T1    | O/L   | A/F  |
|-------|-------|-------|------|
| 09682 | 1/8   | 16    | 14mm |
| 09683 | 1/4   | 23.62 | 19mm |
| 09680 | 3/8   | 25.4  | 22mm |
| 09681 | 1/2   | 24.13 | 27mm |
| 09684 | 3/4   | 32.51 | 32mm |
| 09685 | 1     | 44.2  | 41mm |
| 09686 | 1-1/4 | 43.43 | 50mm |
| 09687 | 1-1/2 | 43.43 | 55mm |
| 09688 | 2     | 45.72 | 70mm |