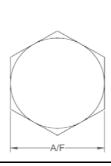

## **NPTF fixed female cap**

Oct-21

0719 IMP

All dimensions are imperial unless stated.

|       | T1    | O/L  | A/F  |
|-------|-------|------|------|
| 09682 | 1/8   | 0.63 | 14mm |
| 09683 | 1/4   | 0.93 | 19mm |
| 09680 | 3/8   | 1    | 22mm |
| 09681 | 1/2   | 0.95 | 27mm |
| 09684 | 3/4   | 1.28 | 32mm |
| 09685 | 1     | 1.74 | 41mm |
| 09686 | 1-1/4 | 1.71 | 50mm |
| 09687 | 1-1/2 | 1.71 | 55mm |
| 09688 | 2     | 1.8  | 70mm |

## Oct-21 0719 METRIC

A/F dimensions are imperial unless stated.

|       | T1    | O/L   | A/F  |
|-------|-------|-------|------|
| 09682 | 1/8   | 16    | 14mm |
| 09683 | 1/4   | 23.62 | 19mm |
| 09680 | 3/8   | 25.4  | 22mm |
| 09681 | 1/2   | 24.13 | 27mm |
| 09684 | 3/4   | 32.51 | 32mm |
| 09685 | 1     | 44.2  | 41mm |
| 09686 | 1-1/4 | 43.43 | 50mm |
| 09687 | 1-1/2 | 43.43 | 55mm |
| 09688 | 2     | 45.72 | 70mm |