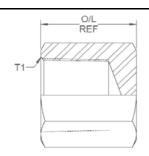

## Oct-21 0719 METRIC

A/F dimensions are imperial unless stated.

|       | T1    | O/L   | A/F  |
|-------|-------|-------|------|
| 09682 | 1/8   | 16    | 14mm |
| 09683 | 1/4   | 23.62 | 19mm |
| 09680 | 3/8   | 25.4  | 22mm |
| 09681 | 1/2   | 24.13 | 27mm |
| 09684 | 3/4   | 32.51 | 32mm |
| 09685 | 1     | 44.2  | 41mm |
| 09686 | 1-1/4 | 43.43 | 50mm |
| 09687 | 1-1/2 | 43.43 | 55mm |
| 09688 | 2     | 45.72 | 70mm |