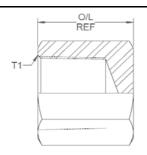

## **NPTF fixed female cap**

Oct-21

0719 IMP

All dimensions are imperial unless stated.

|       | T1    | O/L  | A/F  |
|-------|-------|------|------|
| 09682 | 1/8   | 0.63 | 14mm |
| 09683 | 1/4   | 0.93 | 19mm |
| 09680 | 3/8   | 1    | 22mm |
| 09681 | 1/2   | 0.95 | 27mm |
| 09684 | 3/4   | 1.28 | 32mm |
| 09685 | 1     | 1.74 | 41mm |
| 09686 | 1-1/4 | 1.71 | 50mm |
| 09687 | 1-1/2 | 1.71 | 55mm |
| 09688 | 2     | 1.8  | 70mm |