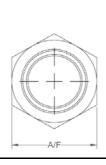

## NPTF fixed female x BSPT fixed female

Aug-21 0436 IMP

All dimensions are imperial unless stated.

|       | T1    | T2    | O/L   | A/F  |
|-------|-------|-------|-------|------|
| 08401 | 3/8   | 3/8   | 1.4   | 22mm |
| 08402 | 1/2   | 1/2   | 1.92  | 27mm |
| 08403 | 3/4   | 3/4   | 2     | 32mm |
| 08404 | 1     | 1     | 2.3   | 41mm |
| 08405 | 1-1/4 | 1-1/4 | 2.25  | 50mm |
| 08406 | 1-1/2 | 1-1/2 | 2.25  | 55mm |
| 08407 | 2     | 2     | 2.625 | 70mm |
| 08408 | 2/1/2 | 2-1/2 | 3.3   | 95mm |
| 08409 | 3     | 3     | 3.3   | 4    |
| 08410 | 4     | 4     | 4     | 5.25 |

## NPTF fixed female x BSPT fixed female

A/F dimensions are imperial unless stated.

|       | T1    | T2    | O/L   | A/F  |
|-------|-------|-------|-------|------|
| 08401 | 3/8   | 3/8   | 35.56 | 22mm |
| 08402 | 1/2   | 1/2   | 48.77 | 27mm |
| 08403 | 3/4   | 3/4   | 50.8  | 32mm |
| 08404 | 1     | 1     | 58.42 | 41mm |
| 08405 | 1-1/4 | 1-1/4 | 57.15 | 50mm |
| 08406 | 1-1/2 | 1-1/2 | 57.15 | 55mm |
| 08407 | 2     | 2     | 66.68 | 70mm |
| 08408 | 2/1/2 | 2-1/2 | 83.82 | 95mm |
| 08409 | 3     | 3     | 83.82 | 4    |
| 08410 | 4     | 4     | 101.6 | 5.25 |