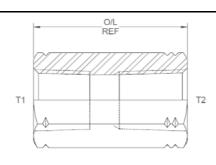

## NPTF fixed female x BSPT fixed female

Aug-21 0436 IMP

All dimensions are imperial unless stated.

|       | T1    | T2    | O/L   | A/F  |
|-------|-------|-------|-------|------|
| 08401 | 3/8   | 3/8   | 1.4   | 22mm |
| 08402 | 1/2   | 1/2   | 1.92  | 27mm |
| 08403 | 3/4   | 3/4   | 2     | 32mm |
| 08404 | 1     | 1     | 2.3   | 41mm |
| 08405 | 1-1/4 | 1-1/4 | 2.25  | 50mm |
| 08406 | 1-1/2 | 1-1/2 | 2.25  | 55mm |
| 08407 | 2     | 2     | 2.625 | 70mm |
| 08408 | 2/1/2 | 2-1/2 | 3.3   | 95mm |
| 08409 | 3     | 3     | 3.3   | 4    |
| 08410 | 4     | 4     | 4     | 5.25 |

## NPTF fixed female x BSPT fixed female

A/F dimensions are imperial unless stated.

|       | T1    | T2    | O/L   | A/F  |
|-------|-------|-------|-------|------|
| 08401 | 3/8   | 3/8   | 35.56 | 22mm |
| 08402 | 1/2   | 1/2   | 48.77 | 27mm |
| 08403 | 3/4   | 3/4   | 50.8  | 32mm |
| 08404 | 1     | 1     | 58.42 | 41mm |
| 08405 | 1-1/4 | 1-1/4 | 57.15 | 50mm |
| 08406 | 1-1/2 | 1-1/2 | 57.15 | 55mm |
| 08407 | 2     | 2     | 66.68 | 70mm |
| 08408 | 2/1/2 | 2-1/2 | 83.82 | 95mm |
| 08409 | 3     | 3     | 83.82 | 4    |
| 08410 | 4     | 4     | 101.6 | 5.25 |