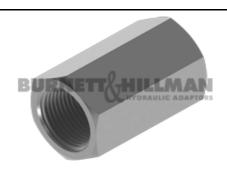

## NPTF fixed female x BSPT fixed female

Aug-21 0436 IMP

All dimensions are imperial unless stated.

|       | T1    | T2    | O/L   | A/F  |
|-------|-------|-------|-------|------|
| 08401 | 3/8   | 3/8   | 1.4   | 22mm |
| 08402 | 1/2   | 1/2   | 1.92  | 27mm |
| 08403 | 3/4   | 3/4   | 2     | 32mm |
| 08404 | 1     | 1     | 2.3   | 41mm |
| 08405 | 1-1/4 | 1-1/4 | 2.25  | 50mm |
| 08406 | 1-1/2 | 1-1/2 | 2.25  | 55mm |
| 08407 | 2     | 2     | 2.625 | 70mm |
| 08408 | 2/1/2 | 2-1/2 | 3.3   | 95mm |
| 08409 | 3     | 3     | 3.3   | 4    |
| 08410 | 4     | 4     | 4     | 5.25 |

## NPTF fixed female x BSPT fixed female

A/F dimensions are imperial unless stated.

|       | T1    | T2    | O/L   | A/F  |
|-------|-------|-------|-------|------|
| 08401 | 3/8   | 3/8   | 35.56 | 22mm |
| 08402 | 1/2   | 1/2   | 48.77 | 27mm |
| 08403 | 3/4   | 3/4   | 50.8  | 32mm |
| 08404 | 1     | 1     | 58.42 | 41mm |
| 08405 | 1-1/4 | 1-1/4 | 57.15 | 50mm |
| 08406 | 1-1/2 | 1-1/2 | 57.15 | 55mm |
| 08407 | 2     | 2     | 66.68 | 70mm |
| 08408 | 2/1/2 | 2-1/2 | 83.82 | 95mm |
| 08409 | 3     | 3     | 83.82 | 4    |
| 08410 | 4     | 4     | 101.6 | 5.25 |