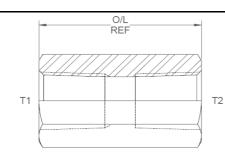

## NPTF fixed female x NPTF fixed female

Aug-21 0433 IMP

All dimensions are imperial unless stated.

|       | T1    | T2    | O/L   | A/F     |
|-------|-------|-------|-------|---------|
| 08095 | 1/8   | 1/8   | 1.065 | 14mm    |
| 08096 | 1/4   | 1/4   | 1.35  | 19mm    |
| 08094 | 3/8   | 3/8   | 1.4   | 22mm    |
| 08097 | 1/2   | 1/2   | 1.8   | 27mm    |
| 08099 | 3/4   | 3/4   | 1.8   | 32mm    |
| 08098 | 1     | 1     | 2.2   | 41mm    |
| 08101 | 1-1/4 | 1-1/4 | 2.25  | 50mm    |
| 08102 | 1-1/2 | 1-1/2 | 2.25  | 55mm    |
| 08093 | 2     | 2     | 2.625 | 70mm    |
| 08112 | 2-1/2 | 2-1/2 | 3.3   | 90mm    |
| 08089 | 3     | 3     | 3.31  | 101.6mm |

## NPTF fixed female x NPTF fixed female

A/F dimensions are imperial unless stated.

|       | T1    | T2    | O/L   | A/F     |
|-------|-------|-------|-------|---------|
| 08095 | 1/8   | 1/8   | 27.05 | 14mm    |
| 08096 | 1/4   | 1/4   | 34.29 | 19mm    |
| 08094 | 3/8   | 3/8   | 35.56 | 22mm    |
| 08097 | 1/2   | 1/2   | 45.72 | 27mm    |
| 08099 | 3/4   | 3/4   | 45.72 | 32mm    |
| 08098 | 1     | 1     | 55.88 | 41mm    |
| 08101 | 1-1/4 | 1-1/4 | 57.15 | 50mm    |
| 08102 | 1-1/2 | 1-1/2 | 57.15 | 55mm    |
| 08093 | 2     | 2     | 66.68 | 70mm    |
| 08112 | 2-1/2 | 2-1/2 | 83.82 | 90mm    |
| 08089 | 3     | 3     | 84.07 | 101.6mm |