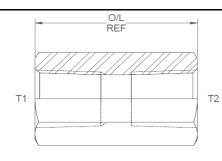

## NPTF fixed female x NPTF fixed female

Aug-21 0433 IMP

All dimensions are imperial unless stated.

|       | T1    | T2    | O/L   | A/F     |
|-------|-------|-------|-------|---------|
| 08095 | 1/8   | 1/8   | 1.065 | 14mm    |
| 08096 | 1/4   | 1/4   | 1.35  | 19mm    |
| 08094 | 3/8   | 3/8   | 1.4   | 22mm    |
| 08097 | 1/2   | 1/2   | 1.8   | 27mm    |
| 08099 | 3/4   | 3/4   | 1.8   | 32mm    |
| 08098 | 1     | 1     | 2.2   | 41mm    |
| 08101 | 1-1/4 | 1-1/4 | 2.25  | 50mm    |
| 08102 | 1-1/2 | 1-1/2 | 2.25  | 55mm    |
| 08093 | 2     | 2     | 2.625 | 70mm    |
| 08112 | 2-1/2 | 2-1/2 | 3.3   | 90mm    |
| 08089 | 3     | 3     | 3.31  | 101.6mm |

## NPTF fixed female x NPTF fixed female

A/F dimensions are imperial unless stated.

|       | T1    | T2    | O/L   | A/F     |
|-------|-------|-------|-------|---------|
| 08095 | 1/8   | 1/8   | 27.05 | 14mm    |
| 08096 | 1/4   | 1/4   | 34.29 | 19mm    |
| 08094 | 3/8   | 3/8   | 35.56 | 22mm    |
| 08097 | 1/2   | 1/2   | 45.72 | 27mm    |
| 08099 | 3/4   | 3/4   | 45.72 | 32mm    |
| 08098 | 1     | 1     | 55.88 | 41mm    |
| 08101 | 1-1/4 | 1-1/4 | 57.15 | 50mm    |
| 08102 | 1-1/2 | 1-1/2 | 57.15 | 55mm    |
| 08093 | 2     | 2     | 66.68 | 70mm    |
| 08112 | 2-1/2 | 2-1/2 | 83.82 | 90mm    |
| 08089 | 3     | 3     | 84.07 | 101.6mm |