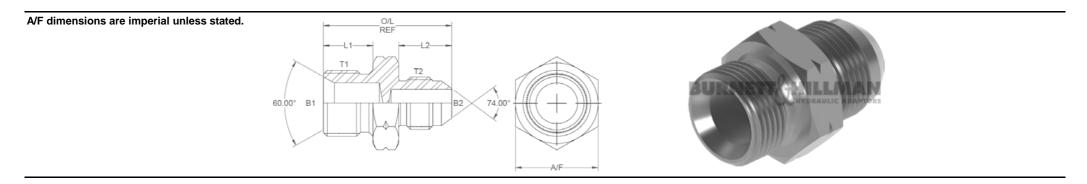

## METRIC male 1.5mm pitch x JIC male restrictor blank only

Nov-21 0142 IMP

|       | T1        | T2   | B1    | B2    | L1    | L2    | O/L   | A/F  |
|-------|-----------|------|-------|-------|-------|-------|-------|------|
| 13401 | M14 x 1.5 | 9/16 | 0.296 | 0.297 | 0.490 | 0.556 | 1.316 | 0.71 |
| 13400 | M18 x 1.5 | 9/16 | 0.437 | 0.297 | 0.520 | 0.556 | 1.346 | 22mm |

## Nov-21 0142 METRIC

|       | T1        | T2   | B1    | B2   | L1    | L2    | O/L   | A/F  |
|-------|-----------|------|-------|------|-------|-------|-------|------|
| 13401 | M14 x 1.5 | 9/16 | 7.52  | 7.54 | 12.45 | 14.12 | 33.43 | 0.71 |
| 13400 | M18 x 1.5 | 9/16 | 11.10 | 7.54 | 13.21 | 14.12 | 34.19 | 22mm |